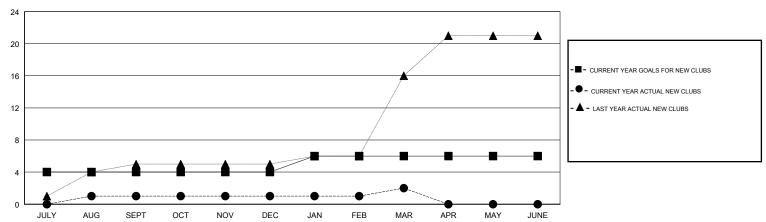

#### GOALS AND ACTUAL NEW CLUBS CUMULATIVE

# LOCATION REP OF BANGLADESH

**GMT CA** 

|                       | Club          | s         |               | Members               |                           |                         |                                                    |
|-----------------------|---------------|-----------|---------------|-----------------------|---------------------------|-------------------------|----------------------------------------------------|
| RESULTS FOR 2018-2019 |               |           |               | RESULTS FOR 2018-2019 |                           |                         |                                                    |
| QUARTER               | NEW CLUB GOAL | NEW CLUBS | DROPPED CLUBS | QUARTER               | MEMBER GROWTH NET<br>GOAL | MEMBER GROWTH<br>ACTUAL | DROPPED<br>MEMBERS ACTUAL<br>(including transfers) |
| JULY/AUG/SEPT         | 4             | 1         | 0             | JULY/AUG/SEPT         | 20                        | 59                      | 85                                                 |
| OCT/NOV/DEC           | 0             | 0         | 31            | OCT/NOV/DEC           | -45                       | 67                      | 1,632                                              |
| JAN/FEB/MAR           | 2             | 1         | 1             | JAN/FEB/MAR           | 0                         | 205                     | 35                                                 |
| APR/MAY/JUNE          | 0             | 0         | 0             | APR/MAY/JUNE          | -50                       | 0                       | 0                                                  |