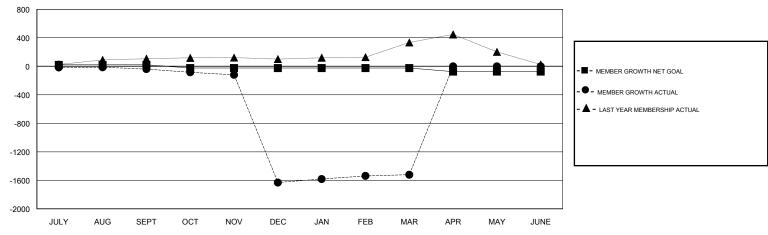

### GOALS AND ACTUAL MEMBERS CUMULATIVE

| DROPPED CLUBS: 32  DROPPED MEMBERS |       | 44 CLUBS OF 119 ADDED 1 OR MORE<br>NEW MEMBERS | GENDER DISTRIBUTION  MALE 1,715 (74.96%)  FEMALE 573 (25.04%)  Women Percentage Fiscal Year Goal: 30% |     |
|------------------------------------|-------|------------------------------------------------|-------------------------------------------------------------------------------------------------------|-----|
| DECEASED                           | 3     | CLICK HERE FOR CUMULATIVE                      | TOTAL FAMILY UNIT MEMBERS                                                                             |     |
| CLUB CANCELLED                     | 1,038 | MEMBERSHIP DATA                                |                                                                                                       | 204 |
| OTHER                              | 711   |                                                | FAMILY MEMBERS PAYING HALF DUES                                                                       | 381 |
| TOTAL                              | 1,752 |                                                |                                                                                                       |     |

# LOCATION REP OF BANGLADESH

**GMT CA** 

|                       | Club          | s         |               | Members               |                           |                         |                                                    |
|-----------------------|---------------|-----------|---------------|-----------------------|---------------------------|-------------------------|----------------------------------------------------|
| RESULTS FOR 2018-2019 |               |           |               | RESULTS FOR 2018-2019 |                           |                         |                                                    |
| QUARTER               | NEW CLUB GOAL | NEW CLUBS | DROPPED CLUBS | QUARTER               | MEMBER GROWTH NET<br>GOAL | MEMBER GROWTH<br>ACTUAL | DROPPED<br>MEMBERS ACTUAL<br>(including transfers) |
| JULY/AUG/SEPT         | 4             | 1         | 0             | JULY/AUG/SEPT         | 20                        | 59                      | 85                                                 |
| OCT/NOV/DEC           | 0             | 0         | 31            | OCT/NOV/DEC           | -45                       | 67                      | 1,632                                              |
| JAN/FEB/MAR           | 2             | 1         | 1             | JAN/FEB/MAR           | 0                         | 205                     | 35                                                 |
| APR/MAY/JUNE          | 0             | 0         | 0             | APR/MAY/JUNE          | -50                       | 0                       | 0                                                  |